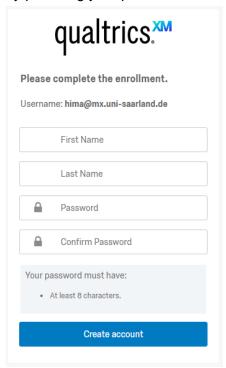

5. After the verification of your e-mail address, you will be asked to complete your registration by providing your personal data.

Please note that your chosen password must contain at least 8 characters.