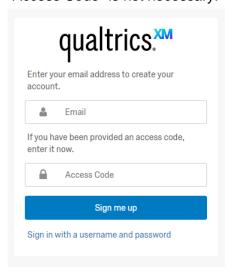

3. Enter your employee or student e-mail address and press the "Sign me up" button. An "Access Code" is not necessary.

Currently the domains "@uni-saarland.de", "@mx.uni-saarland.de", "@stud.uni-saarland.de" as well as the individual domains of the chairs of the department are granted access to Qualtrics. In case you are shown the error message "The email address you provided is not from the allowed domain" appears, please let us know by e-mail (hima@mx.uni-saarland.de).