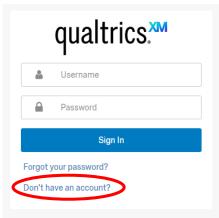

## **Getting started with Qualtrics - Initial registration:**

- Open the department specific link to get to the login area: https://uds.eu.gualtrics.com/
- 2. Click on the "Don't have an account?" button in the login window.