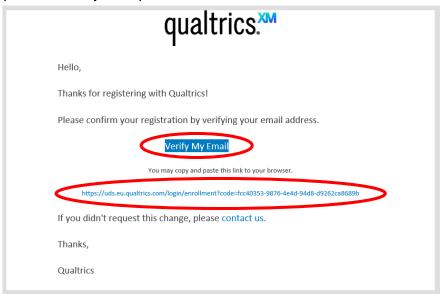

4. You will receive an e-mail from qualtrics to verify your e-mail address. Click on the "Verify My Email" button or copy the link given in the e-mail and paste it into your browser to continue with the registration. If you do not receive a corresponding e-mail from qualtrics, please check your "spam" folder.