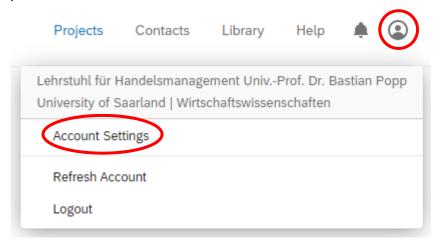

6. Your account has been successfully created and is now ready for further use. By clicking on the "Sign In" button you will be connected to the user interface.

7. By pressing the user button (highlighted by a red circle) you can access the "Account Settings" page to change additional settings such as the language used, time zone or password.